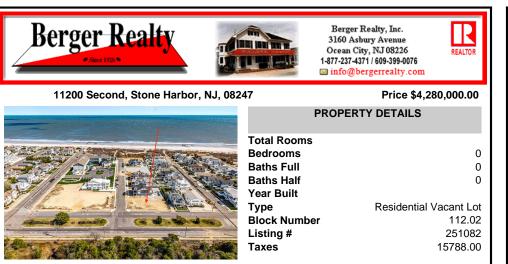

### COMMENTS

Welcome to 11200 Second Avenue, a rare opportunity to own a 63' x 110' corner lot in one of Stone Harbor's most coveted beach block neighborhoods. This oversized parcel offers more width than the standard 60-foot lot, allowing for up to 3,465 square feet of living space and the chance to build a custom home without compromise. Located on a peaceful, one-block stretc ...

## COMMENTS

Welcome to 11200 Second Avenue, a rare opportunity to own a 63' x 110' corner lot in one of Stone Harbor's most coveted beach block neighborhoods. This oversized parcel offers more width than the standard 60-foot lot, allowing for up to 3,465 square feet of living space and the chance to build a custom home without compromise. Located on a peaceful, one-block stretc...

### CONTACT

Scan to see Property page.

**Residential Vacant Lot** 

0

0

0

112.02

251082

15788.00

Ask for Veronica "Ronni" Vetro **Berger Realty Inc** 3160 Asbury Avenue, Ocean City Call: 215-806-1817 Email to: vrv@bergerrealty.com