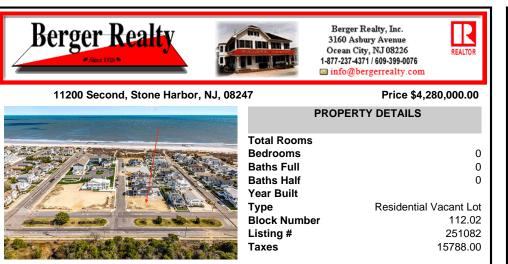

## 11200 Second, Stone Harbor, NJ, 08247

#### Price \$4,280,000.00

**Residential Vacant Lot** 

0

0

0

112.02

251082

15788.00

| PROPERTY DETAILS                                                                                                |             |
|-----------------------------------------------------------------------------------------------------------------|-------------|
| Total Rooms<br>Bedrooms<br>Baths Full<br>Baths Half<br>Year Built<br>Type<br>Block Number<br>Listing #<br>Taxes | Residential |