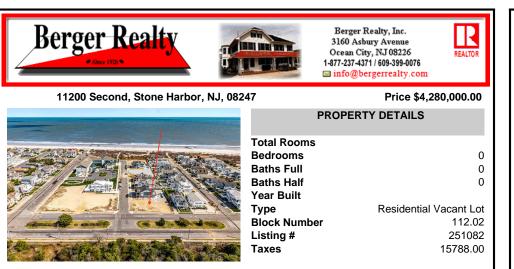

## COMMENTS

Welcome to 11200 Second Avenue, a rare opportunity to own a 63' x 110' corner lot in one of Stone Harbor's most coveted beach block neighborhoods. This oversized parcel offers more width than the standard 60-foot lot, allowing for up to 3,465 square feet of living space and the chance to build a custom home without compromise. Located on a peaceful, one-block stretc ...

## COMMENTS

Welcome to 11200 Second Avenue, a rare opportunity to own a 63' x 110' corner lot in one of Stone Harbor's most coveted beach block neighborhoods. This oversized parcel offers more width than the standard 60-foot lot, allowing for up to 3,465 square feet of living space and the chance to build a custom home without compromise. Located on a peaceful, one-block stretc...