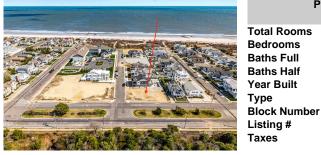

## COMMENTS

Welcome to 11200 Second Avenue, a rare opportunity to own a 63' x 110' corner lot in one of Stone Harbor's most coveted beach block neighborhoods. This oversized parcel offers more width than the standard 60-foot lot, allowing for up to 3,465 square feet of living space and the chance to build a custom home without compromise. Located on a peaceful, one-block stretc ...

### COMMENTS

Welcome to 11200 Second Avenue, a rare opportunity to own a 63' x 110' corner lot in one of Stone Harbor's most coveted beach block neighborhoods. This oversized parcel offers more width than the standard 60-foot lot, allowing for up to 3,465 square feet of living space and the chance to build a custom home without compromise. Located on a peaceful, one-block stretc...