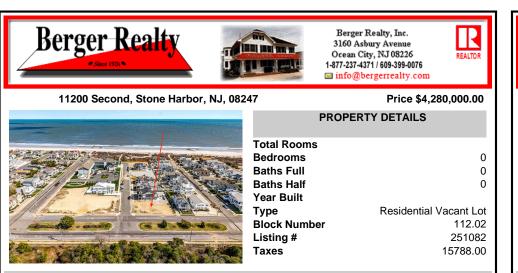

## COMMENTS

Welcome to 11200 Second Avenue, a rare opportunity to own a 63' x 110' corner lot in one of Stone Harbor's most coveted beach block neighborhoods. This oversized parcel offers more width than the standard 60-foot lot, allowing for up to 3,465 square feet of living space and the chance to build a custom home without compromise. Located on a peaceful, one-block stretc ...

### COMMENTS

Welcome to 11200 Second Avenue, a rare opportunity to own a 63' x 110' corner lot in one of Stone Harbor's most coveted beach block neighborhoods. This oversized parcel offers more width than the standard 60-foot lot, allowing for up to 3,465 square feet of living space and the chance to build a custom home without compromise. Located on a peaceful, one-block stretc...

#### CONTACT

Scan to see Property page.

**Residential Vacant Lot** 

0

0

0

112.02

251082

15788.00

Ask for Thomas Byrne **Berger Realty Inc** 3160 Asbury Avenue, Ocean City Call: 215-327-9152 Email to: tfb@bergerrealty.com