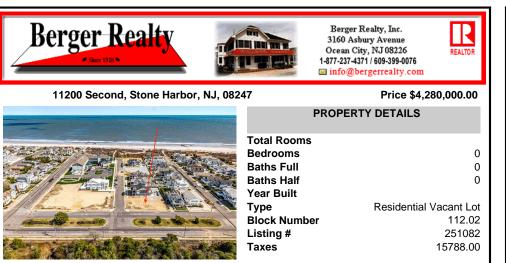

## COMMENTS

Welcome to 11200 Second Avenue, a rare opportunity to own a 63' x 110' corner lot in one of Stone Harbor's most coveted beach block neighborhoods. This oversized parcel offers more width than the standard 60-foot lot, allowing for up to 3,465 square feet of living space and the chance to build a custom home without compromise. Located on a peaceful, one-block stretc ...

## COMMENTS

Welcome to 11200 Second Avenue, a rare opportunity to own a 63' x 110' corner lot in one of Stone Harbor's most coveted beach block neighborhoods. This oversized parcel offers more width than the standard 60-foot lot, allowing for up to 3,465 square feet of living space and the chance to build a custom home without compromise. Located on a peaceful, one-block stretc...