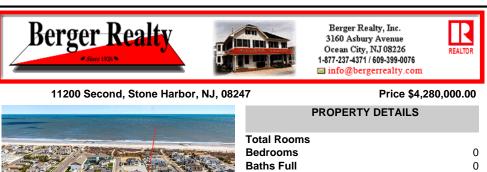

### COMMENTS

Welcome to 11200 Second Avenue, a rare opportunity to own a 63' x 110' corner lot in one of Stone Harbor's most coveted beach block neighborhoods. This oversized parcel offers more width than the standard 60-foot lot, allowing for up to 3,465 square feet of living space and the chance to build a custom home without compromise. Located on a peaceful, one-block stretc ...

## COMMENTS

Welcome to 11200 Second Avenue, a rare opportunity to own a 63' x 110' corner lot in one of Stone Harbor's most coveted beach block neighborhoods. This oversized parcel offers more width than the standard 60-foot lot, allowing for up to 3,465 square feet of living space and the chance to build a custom home without compromise. Located on a peaceful, one-block stretc...