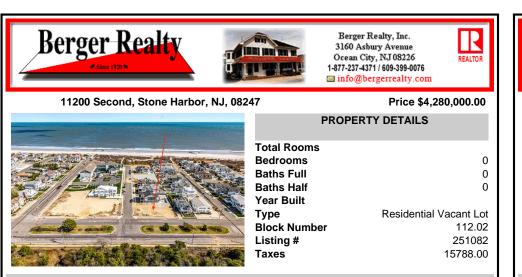

### COMMENTS

Welcome to 11200 Second Avenue, a rare opportunity to own a 63' x 110' corner lot in one of Stone Harbor's most coveted beach block neighborhoods. This oversized parcel offers more width than the standard 60-foot lot, allowing for up to 3,465 square feet of living space and the chance to build a custom home without compromise. Located on a peaceful, one-block stretc ...

## COMMENTS

Welcome to 11200 Second Avenue, a rare opportunity to own a 63' x 110' corner lot in one of Stone Harbor's most coveted beach block neighborhoods. This oversized parcel offers more width than the standard 60-foot lot, allowing for up to 3,465 square feet of living space and the chance to build a custom home without compromise. Located on a peaceful, one-block stretc...