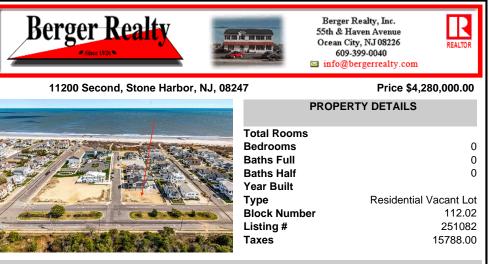

## COMMENTS

Welcome to 11200 Second Avenue, a rare opportunity to own a 63' x 110' corner lot in one of Stone Harbor's most coveted beach block neighborhoods. This oversized parcel offers more width than the standard 60-foot lot, allowing for up to 3,465 square feet of living space and the chance to build a custom home without compromise. Located on a peaceful, one-block stretc ...

## COMMENTS

Welcome to 11200 Second Avenue, a rare opportunity to own a 63' x 110' corner lot in one of Stone Harbor's most coveted beach block neighborhoods. This oversized parcel offers more width than the standard 60-foot lot, allowing for up to 3,465 square feet of living space and the chance to build a custom home without compromise. Located on a peaceful, one-block stretc...