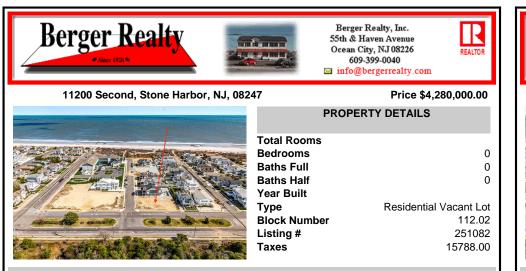

## COMMENTS

Welcome to 11200 Second Avenue, a rare opportunity to own a 63' x 110' corner lot in one of Stone Harbor's most coveted beach block neighborhoods. This oversized parcel offers more width than the standard 60-foot lot, allowing for up to 3,465 square feet of living space and the chance to build a custom home without compromise. Located on a peaceful, one-block stretc ...

## COMMENTS

Welcome to 11200 Second Avenue, a rare opportunity to own a 63' x 110' corner lot in one of Stone Harbor's most coveted beach block neighborhoods. This oversized parcel offers more width than the standard 60-foot lot, allowing for up to 3,465 square feet of living space and the chance to build a custom home without compromise. Located on a peaceful, one-block stretc...