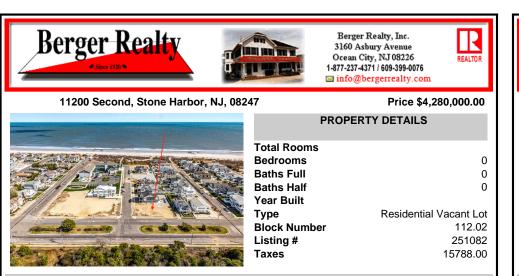

### COMMENTS

Welcome to 11200 Second Avenue, a rare opportunity to own a 63' x 110' corner lot in one of Stone Harbor's most coveted beach block neighborhoods. This oversized parcel offers more width than the standard 60-foot lot, allowing for up to 3,465 square feet of living space and the chance to build a custom home without compromise. Located on a peaceful, one-block stretc...