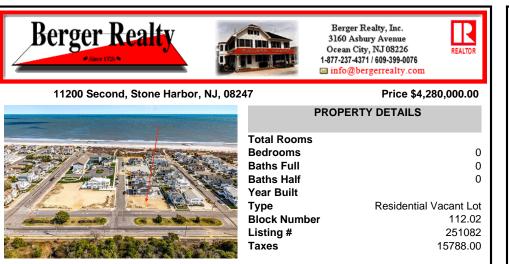

# COMMENTS

Welcome to 11200 Second Avenue, a rare opportunity to own a 63' x 110' corner lot in one of Stone Harbor's most coveted beach block neighborhoods. This oversized parcel offers more width than the standard 60-foot lot, allowing for up to 3,465 square feet of living space and the chance to build a custom home without compromise. Located on a peaceful, one-block stretc ...

## COMMENTS

Welcome to 11200 Second Avenue, a rare opportunity to own a 63' x 110' corner lot in one of Stone Harbor's most coveted beach block neighborhoods. This oversized parcel offers more width than the standard 60-foot lot, allowing for up to 3,465 square feet of living space and the chance to build a custom home without compromise. Located on a peaceful, one-block stretc...