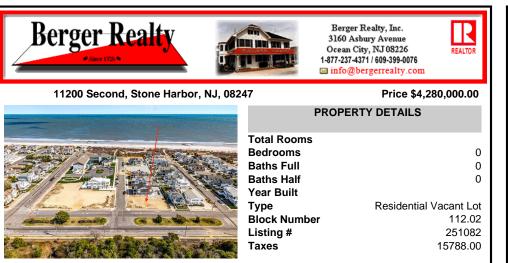

0

0

0

112.02

251082

15788.00

| PROPERTY DETAILS                                                                                                |             |
|-----------------------------------------------------------------------------------------------------------------|-------------|
| Total Rooms<br>Bedrooms<br>Baths Full<br>Baths Half<br>Year Built<br>Type<br>Block Number<br>Listing #<br>Taxes | Residential |

# COMMENTS

Welcome to 11200 Second Avenue, a rare opportunity to own a 63' x 110' corner lot in one of Stone Harbor's most coveted beach block neighborhoods. This oversized parcel offers more width than the standard 60-foot lot, allowing for up to 3,465 square feet of living space and the chance to build a custom home without compromise. Located on a peaceful, one-block stretc ...

## COMMENTS

Welcome to 11200 Second Avenue, a rare opportunity to own a 63' x 110' corner lot in one of Stone Harbor's most coveted beach block neighborhoods. This oversized parcel offers more width than the standard 60-foot lot, allowing for up to 3,465 square feet of living space and the chance to build a custom home without compromise. Located on a peaceful, one-block stretc...