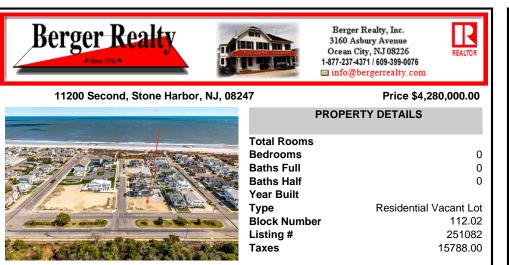

## COMMENTS

Welcome to 11200 Second Avenue, a rare opportunity to own a 63' x 110' corner lot in one of Stone Harbor's most coveted beach block neighborhoods. This oversized parcel offers more width than the standard 60-foot lot, allowing for up to 3,465 square feet of living space and the chance to build a custom home without compromise. Located on a peaceful, one-block stretc...

## COMMENTS

Welcome to 11200 Second Avenue, a rare opportunity to own a  $63' \times 110'$  corner lot in one of Stone Harbor's most coveted beach block neighborhoods. This oversized parcel offers more width than the standard 60-foot lot, allowing for up to 3,465 square feet of living space and the chance to build a custom home without compromise. Located on a peaceful, one-block stretc...