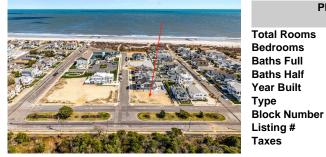

## COMMENTS

Welcome to 11200 Second Avenue, a rare opportunity to own a 63' x 110' corner lot in one of Stone Harbor's most coveted beach block neighborhoods. This oversized parcel offers more width than the standard 60-foot lot, allowing for up to 3,465 square feet of living space and the chance to build a custom home without compromise. Located on a peaceful, one-block stretc...