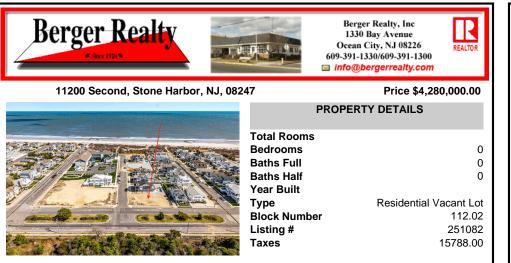

## COMMENTS

Welcome to 11200 Second Avenue, a rare opportunity to own a 63' x 110' corner lot in one of Stone Harbor's most coveted beach block neighborhoods. This oversized parcel offers more width than the standard 60-foot lot, allowing for up to 3,465 square feet of living space and the chance to build a custom home without compromise. Located on a peaceful, one-block stretc...

#### CONTACT

Scan to see Property page.

**Residential Vacant Lot** 

0

0

0

112.02

251082

15788.00

Ask for Joanne Kelly Berger Realty Inc 1330 Bay Avenue, Ocean City Call: 609-425-2106 Email to: jmk@bergerrealty.com