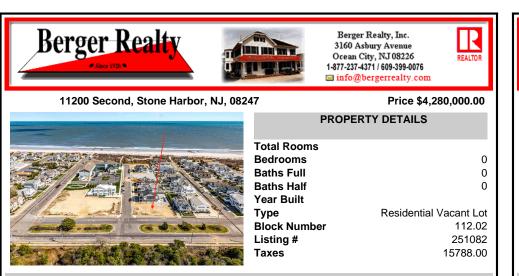

## COMMENTS

Welcome to 11200 Second Avenue, a rare opportunity to own a 63' x 110' corner lot in one of Stone Harbor's most coveted beach block neighborhoods. This oversized parcel offers more width than the standard 60-foot lot, allowing for up to 3,465 square feet of living space and the chance to build a custom home without compromise. Located on a peaceful, one-block stretc ...