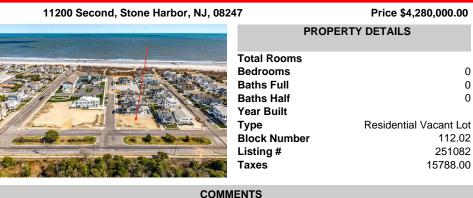

## COMMENTS

Welcome to 11200 Second Avenue, a rare opportunity to own a 63' x 110' corner lot in one of Stone Harbor's most coveted beach block neighborhoods. This oversized parcel offers more width than the standard 60-foot lot, allowing for up to 3,465 square feet of living space and the chance to build a custom home without compromise. Located on a peaceful, one-block stretc ...