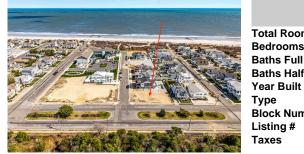

# COMMENTS

Welcome to 11200 Second Avenue, a rare opportunity to own a 63' x 110' corner lot in one of Stone Harbor's most coveted beach block neighborhoods. This oversized parcel offers more width than the standard 60-foot lot, allowing for up to 3,465 square feet of living space and the chance to build a custom home without compromise. Located on a peaceful, one-block stretc...

### COMMENTS

Welcome to 11200 Second Avenue, a rare opportunity to own a 63' x 110' corner lot in one of Stone Harbor's most coveted beach block neighborhoods. This oversized parcel offers more width than the standard 60-foot lot, allowing for up to 3,465 square feet of living space and the chance to build a custom home without compromise. Located on a peaceful, one-block stretc...