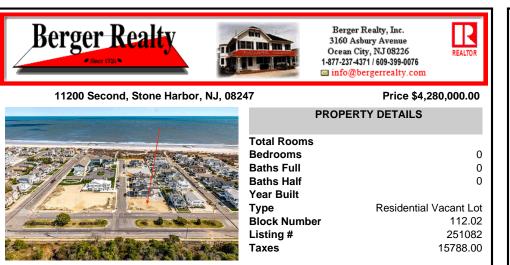

# COMMENTS

Welcome to 11200 Second Avenue, a rare opportunity to own a 63' x 110' corner lot in one of Stone Harbor's most coveted beach block neighborhoods. This oversized parcel offers more width than the standard 60-foot lot, allowing for up to 3,465 square feet of living space and the chance to build a custom home without compromise. Located on a peaceful, one-block stretc...

# Total RoomsBedrooms0Baths Full0Baths Half0Year Built0TypeResidential Vacant LotBlock Number112.02Listing #251082Taxes15788.00

### COMMENTS

Welcome to 11200 Second Avenue, a rare opportunity to own a 63' x 110' corner lot in one of Stone Harbor's most coveted beach block neighborhoods. This oversized parcel offers more width than the standard 60-foot lot, allowing for up to 3,465 square feet of living space and the chance to build a custom home without compromise. Located on a peaceful, one-block stretc...