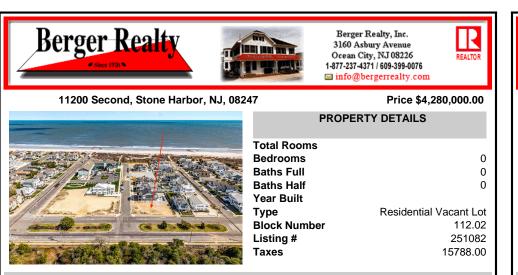

#### Price \$4,280,000.00 **PROPERTY DETAILS Total Rooms Bedrooms** 0 **Baths Full** 0 **Baths Half** 0 Year Built **Residential Vacant Lot** Type **Block Number** 112.02 Listing # 251082 15788.00 Taxes COMMENTS