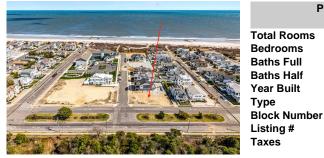

## COMMENTS

Welcome to 11200 Second Avenue, a rare opportunity to own a 63' x 110' corner lot in one of Stone Harbor's most coveted beach block neighborhoods. This oversized parcel offers more width than the standard 60-foot lot, allowing for up to 3,465 square feet of living space and the chance to build a custom home without compromise. Located on a peaceful, one-block stretc...

## COMMENTS

Welcome to 11200 Second Avenue, a rare opportunity to own a  $63' \times 110'$  corner lot in one of Stone Harbor's most coveted beach block neighborhoods. This oversized parcel offers more width than the standard 60-foot lot, allowing for up to 3,465 square feet of living space and the chance to build a custom home without compromise. Located on a peaceful, one-block stretc...