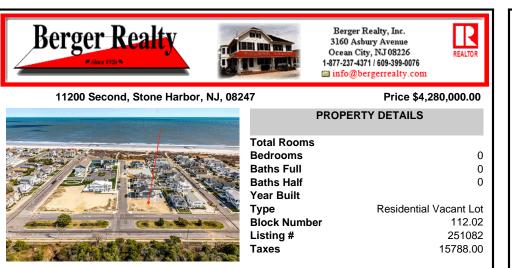

## COMMENTS

Welcome to 11200 Second Avenue, a rare opportunity to own a 63' x 110' corner lot in one of Stone Harbor's most coveted beach block neighborhoods. This oversized parcel offers more width than the standard 60-foot lot, allowing for up to 3,465 square feet of living space and the chance to build a custom home without compromise. Located on a peaceful, one-block stretc...

## COMMENTS

Welcome to 11200 Second Avenue, a rare opportunity to own a  $63' \times 110'$  corner lot in one of Stone Harbor's most coveted beach block neighborhoods. This oversized parcel offers more width than the standard 60-foot lot, allowing for up to 3,465 square feet of living space and the chance to build a custom home without compromise. Located on a peaceful, one-block stretc...