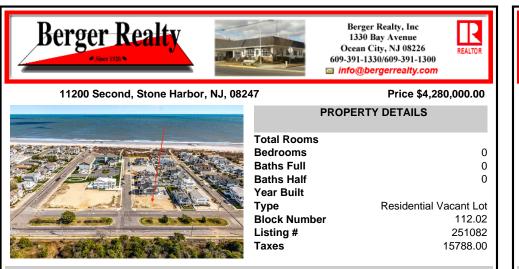

#### 11200 Second, Stone Harbor, NJ, 08247

# Price \$4,280,000.00

|                             | PROPERTY DETAILS            |
|-----------------------------|-----------------------------|
|                             | Total Rooms                 |
|                             | Bedrooms 0                  |
|                             | Baths Full 0                |
|                             | Baths Half 0                |
|                             | Year Built                  |
| - / have and have here have | Type Residential Vacant Lot |
| - manthe and a the day      | Block Number 112.02         |
|                             | Listing # 251082            |
| A CONTRACTOR OF A           | <b>Taxes</b> 15788.00       |
|                             |                             |

## COMMENTS

Welcome to 11200 Second Avenue, a rare opportunity to own a 63' x 110' corner lot in one of Stone Harbor's most coveted beach block neighborhoods. This oversized parcel offers more width than the standard 60-foot lot, allowing for up to 3,465 square feet of living space and the chance to build a custom home without compromise. Located on a peaceful, one-block stretc ...