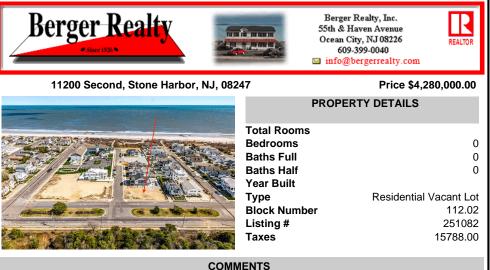

## COMMENTS

Welcome to 11200 Second Avenue, a rare opportunity to own a 63' x 110' corner lot in one of Stone Harbor's most coveted beach block neighborhoods. This oversized parcel offers more width than the standard 60-foot lot, allowing for up to 3,465 square feet of living space and the chance to build a custom home without compromise. Located on a peaceful, one-block stretc...