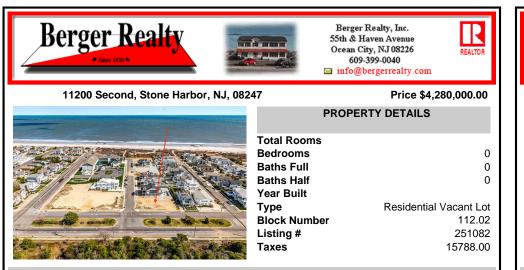

## COMMENTS

Welcome to 11200 Second Avenue, a rare opportunity to own a 63' x 110' corner lot in one of Stone Harbor's most coveted beach block neighborhoods. This oversized parcel offers more width than the standard 60-foot lot, allowing for up to 3,465 square feet of living space and the chance to build a custom home without compromise. Located on a peaceful, one-block stretc...