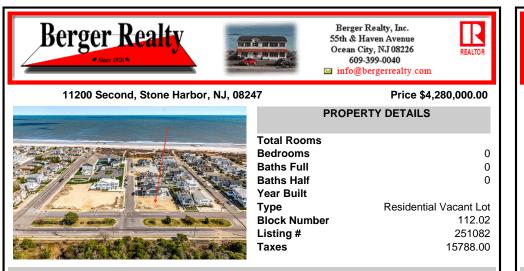

## COMMENTS

Welcome to 11200 Second Avenue, a rare opportunity to own a 63' x 110' corner lot in one of Stone Harbor's most coveted beach block neighborhoods. This oversized parcel offers more width than the standard 60-foot lot, allowing for up to 3,465 square feet of living space and the chance to build a custom home without compromise. Located on a peaceful, one-block stretc ...

## COMMENTS

Welcome to 11200 Second Avenue, a rare opportunity to own a 63' x 110' corner lot in one of Stone Harbor's most coveted beach block neighborhoods. This oversized parcel offers more width than the standard 60-foot lot, allowing for up to 3,465 square feet of living space and the chance to build a custom home without compromise. Located on a peaceful, one-block stretc...