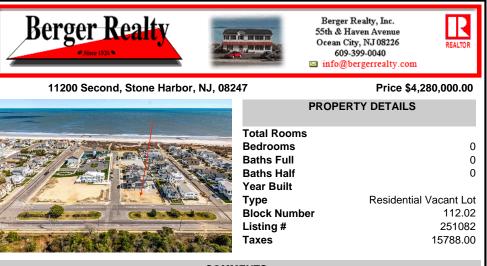

## COMMENTS

Welcome to 11200 Second Avenue, a rare opportunity to own a 63' x 110' corner lot in one of Stone Harbor's most coveted beach block neighborhoods. This oversized parcel offers more width than the standard 60-foot lot, allowing for up to 3,465 square feet of living space and the chance to build a custom home without compromise. Located on a peaceful, one-block stretc ...

## COMMENTS

Welcome to 11200 Second Avenue, a rare opportunity to own a 63' x 110' corner lot in one of Stone Harbor's most coveted beach block neighborhoods. This oversized parcel offers more width than the standard 60-foot lot, allowing for up to 3,465 square feet of living space and the chance to build a custom home without compromise. Located on a peaceful, one-block stretc...