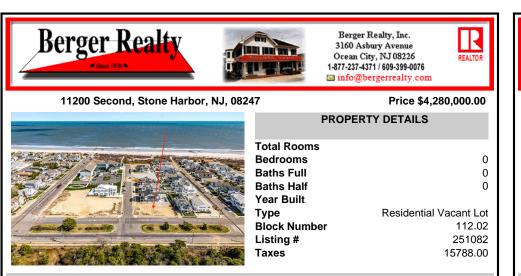

## COMMENTS

Welcome to 11200 Second Avenue, a rare opportunity to own a 63' x 110' corner lot in one of Stone Harbor's most coveted beach block neighborhoods. This oversized parcel offers more width than the standard 60-foot lot, allowing for up to 3,465 square feet of living space and the chance to build a custom home without compromise. Located on a peaceful, one-block stretc ...

## COMMENTS

Welcome to 11200 Second Avenue, a rare opportunity to own a 63' x 110' corner lot in one of Stone Harbor's most coveted beach block neighborhoods. This oversized parcel offers more width than the standard 60-foot lot, allowing for up to 3,465 square feet of living space and the chance to build a custom home without compromise. Located on a peaceful, one-block stretc...