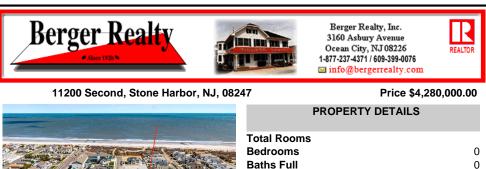

## COMMENTS

Welcome to 11200 Second Avenue, a rare opportunity to own a 63' x 110' corner lot in one of Stone Harbor's most coveted beach block neighborhoods. This oversized parcel offers more width than the standard 60-foot lot, allowing for up to 3,465 square feet of living space and the chance to build a custom home without compromise. Located on a peaceful, one-block stretc ...

## COMMENTS

Welcome to 11200 Second Avenue, a rare opportunity to own a 63' x 110' corner lot in one of Stone Harbor's most coveted beach block neighborhoods. This oversized parcel offers more width than the standard 60-foot lot, allowing for up to 3,465 square feet of living space and the chance to build a custom home without compromise. Located on a peaceful, one-block stretc...