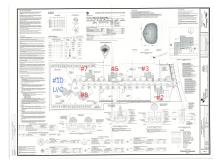

## **COMMENTS**

Exciting News! The Final Major Subdivision Plans have been approved in Cape May Court House! Previously known as 411 Dias Creek Rd, off Fishing Creek Rd, the Buckingham Road development is officially underway and expected to be completed by Fall 2025. Only 5 lots remain, each ranging from 1 to 1.5 acres, with private well water and onsite septic. The owners have taken care...

## COMMENTS

Exciting News! The Final Major Subdivision Plans have been approved in Cape May Court House! Previously known as 411 Dias Creek Rd, off Fishing Creek Rd, the Buckingham Road development is officially underway and expected to be completed by Fall 2025. Only 5 lots remain, each ranging from 1 to 1.5 acres, with private well water and onsite septic. The owners have taken care...