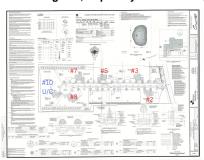

## **COMMENTS**

Exciting News! The Final Major Subdivision Plans have been approved in Cape May Court House! Previously known as 411 Dias Creek Rd, off Fishing Creek Rd, the Buckingham Road development is officially underway and expected to be completed by Fall 2025. Only 5 lots remain, each ranging from 1 to 1.5 acres, with private well water and onsite septic. The owners have taken care...

## COMMENTS

Exciting News! The Final Major Subdivision Plans have been approved in Cape May Court House! Previously known as 411 Dias Creek Rd, off Fishing Creek Rd, the Buckingham Road development is officially underway and expected to be completed by Fall 2025. Only 5 lots remain, each ranging from 1 to 1.5 acres, with private well water and onsite septic. The owners have taken care...