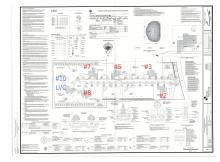

## **COMMENTS**

Exciting News! The Final Major Subdivision Plans have been approved in Cape May Court House! Previously known as 411 Dias Creek Rd, off Fishing Creek Rd, the Buckingham Road development is officially underway and expected to be completed by Fall 2025. Only 5 lots remain, each ranging from 1 to 1.5 acres, with private well water and onsite septic. The owners have taken care...