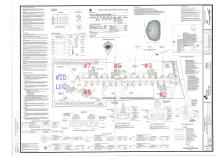

# **COMMENTS**

Listing #

**Taxes** 

Exciting News! The Final Major Subdivision Plans have been approved in Cape May Court House! Previously known as 411 Dias Creek Rd, off Fishing Creek Rd, the Buckingham Road development is officially underway and expected to be completed by Fall 2025. Only 5 lots remain, each ranging from 1 to 1.5 acres, with private well water and onsite septic. The owners have taken care...

# COMMENTS

Exciting News! The Final Major Subdivision Plans have been approved in Cape May Court House! Previously known as 411 Dias Creek Rd, off Fishing Creek Rd, the Buckingham Road development is officially underway and expected to be completed by Fall 2025. Only 5 lots remain, each ranging from 1 to 1.5 acres, with private well water and onsite septic. The owners have taken care...