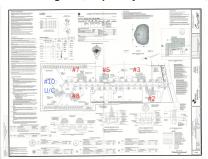

# **COMMENTS**

Listing #

**Taxes** 

Exciting News! The Final Major Subdivision Plans have been approved in Cape May Court House! Previously known as 411 Dias Creek Rd, off Fishing Creek Rd, the Buckingham Road development is officially underway and expected to be completed by Fall 2025. Only 5 lots remain, each ranging from 1 to 1.5 acres, with private well water and onsite septic. The owners have taken care...

# COMMENTS

Exciting News! The Final Major Subdivision Plans have been approved in Cape May Court House! Previously known as 411 Dias Creek Rd, off Fishing Creek Rd, the Buckingham Road development is officially underway and expected to be completed by Fall 2025. Only 5 lots remain, each ranging from 1 to 1.5 acres, with private well water and onsite septic. The owners have taken care...