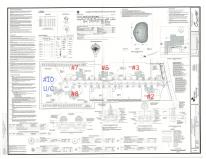

## **COMMENTS**

Exciting News! The Final Major Subdivision Plans have been approved in Cape May Court House! Previously known as 411 Dias Creek Rd, off Fishing Creek Rd, the Buckingham Road development is officially underway and expected to be completed by Fall 2025. Only 5 lots remain, each ranging from 1 to 1.5 acres, with private well water and onsite septic. The owners have taken care...

## COMMENTS

Exciting News! The Final Major Subdivision Plans have been approved in Cape May Court House! Previously known as 411 Dias Creek Rd, off Fishing Creek Rd, the Buckingham Road development is officially underway and expected to be completed by Fall 2025. Only 5 lots remain, each ranging from 1 to 1.5 acres, with private well water and onsite septic. The owners have taken care...