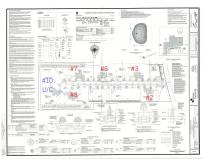

### **COMMENTS**

Exciting News! The Final Major Subdivision Plans have been approved in Cape May Court House! Previously known as 411 Dias Creek Rd, off Fishing Creek Rd, the Buckingham Road development is officially underway and expected to be completed by Fall 2025. Only 5 lots remain, each ranging from 1 to 1.5 acres, with private well water and onsite septic. The owners have taken care...

## COMMENTS

Exciting News! The Final Major Subdivision Plans have been approved in Cape May Court House! Previously known as 411 Dias Creek Rd, off Fishing Creek Rd, the Buckingham Road development is officially underway and expected to be completed by Fall 2025. Only 5 lots remain, each ranging from 1 to 1.5 acres, with private well water and onsite septic. The owners have taken care...