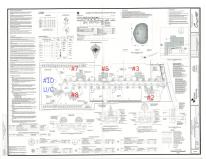

## **COMMENTS**

Exciting News! The Final Major Subdivision Plans have been approved in Cape May Court House! Previously known as 411 Dias Creek Rd, off Fishing Creek Rd, the Buckingham Road development is officially underway and expected to be completed by Fall 2025. Only 5 lots remain, each ranging from 1 to 1.5 acres, with private well water and onsite septic. The owners have taken care...

## COMMENTS

Exciting News! The Final Major Subdivision Plans have been approved in Cape May Court House! Previously known as 411 Dias Creek Rd, off Fishing Creek Rd, the Buckingham Road development is officially underway and expected to be completed by Fall 2025. Only 5 lots remain, each ranging from 1 to 1.5 acres, with private well water and onsite septic. The owners have taken care...