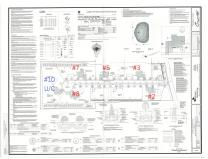

# **COMMENTS**

Exciting News! The Final Major Subdivision Plans have been approved in Cape May Court House! Previously known as 411 Dias Creek Rd, off Fishing Creek Rd, the Buckingham Road development is officially underway and expected to be completed by Fall 2025. Only 5 lots remain, each ranging from 1 to 1.5 acres, with private well water and onsite septic. The owners have taken care...

# COMMENTS

Exciting News! The Final Major Subdivision Plans have been approved in Cape May Court House! Previously known as 411 Dias Creek Rd, off Fishing Creek Rd, the Buckingham Road development is officially underway and expected to be completed by Fall 2025. Only 5 lots remain, each ranging from 1 to 1.5 acres, with private well water and onsite septic. The owners have taken care...