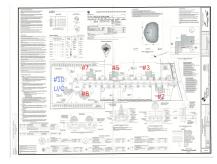

# **COMMENTS**

Exciting News! The Final Major Subdivision Plans have been approved in Cape May Court House! Previously known as 411 Dias Creek Rd, off Fishing Creek Rd, the Buckingham Road development is officially underway and expected to be completed by Fall 2025. Only 5 lots remain, each ranging from 1 to 1.5 acres, with private well water and onsite septic. The owners have taken care...

# COMMENTS

Exciting News! The Final Major Subdivision Plans have been approved in Cape May Court House! Previously known as 411 Dias Creek Rd, off Fishing Creek Rd, the Buckingham Road development is officially underway and expected to be completed by Fall 2025. Only 5 lots remain, each ranging from 1 to 1.5 acres, with private well water and onsite septic. The owners have taken care...