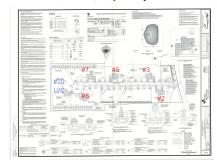

## **COMMENTS**

Exciting News! The Final Major Subdivision Plans have been approved in Cape May Court House! Previously known as 411 Dias Creek Rd, off Fishing Creek Rd, the Buckingham Road development is officially underway and expected to be completed by Fall 2025. Only 5 lots remain, each ranging from 1 to 1.5 acres, with private well water and onsite septic. The owners have taken care...