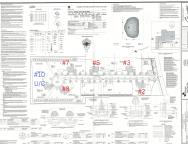

## COMMENTS

Exciting News! The Final Major Subdivision Plans have been approved in Cape May Court House! Previously known as 411 Dias Creek Rd, off Fishing Creek Rd, the Buckingham Road development is officially underway and expected to be completed by Fall 2025. Only 5 lots remain, each ranging from 1 to 1.5 acres, with private well water and onsite septic. The owners have taken care...