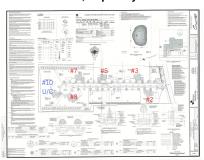

## **COMMENTS**

Exciting News! The Final Major Subdivision Plans have been approved in Cape May Court House! Previously known as 411 Dias Creek Rd, off Fishing Creek Rd, the Buckingham Road development is officially underway and expected to be completed by Fall 2025. Only 5 lots remain, each ranging from 1 to 1.5 acres, with private well water and onsite septic. The owners have taken care...

## COMMENTS

Exciting News! The Final Major Subdivision Plans have been approved in Cape May Court House! Previously known as 411 Dias Creek Rd, off Fishing Creek Rd, the Buckingham Road development is officially underway and expected to be completed by Fall 2025. Only 5 lots remain, each ranging from 1 to 1.5 acres, with private well water and onsite septic. The owners have taken care...