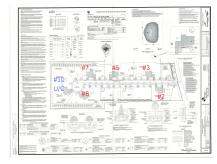

## **COMMENTS**

Exciting News! The Final Major Subdivision Plans have been approved in Cape May Court House! Previously known as 411 Dias Creek Rd, off Fishing Creek Rd, the Buckingham Road development is officially underway and expected to be completed by Fall 2025. Only 5 lots remain, each ranging from 1 to 1.5 acres, with private well water and onsite septic. The owners have taken care...

## COMMENTS

Exciting News! The Final Major Subdivision Plans have been approved in Cape May Court House! Previously known as 411 Dias Creek Rd, off Fishing Creek Rd, the Buckingham Road development is officially underway and expected to be completed by Fall 2025. Only 5 lots remain, each ranging from 1 to 1.5 acres, with private well water and onsite septic. The owners have taken care...