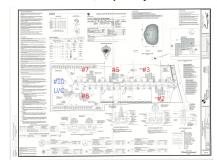

### **COMMENTS**

Exciting News! The Final Major Subdivision Plans have been approved in Cape May Court House! Previously known as 411 Dias Creek Rd, off Fishing Creek Rd, the Buckingham Road development is officially underway and expected to be completed by Fall 2025. Only 5 lots remain, each ranging from 1 to 1.5 acres, with private well water and onsite septic. The owners have taken care...

## COMMENTS

**Taxes** 

Exciting News! The Final Major Subdivision Plans have been approved in Cape May Court House! Previously known as 411 Dias Creek Rd, off Fishing Creek Rd, the Buckingham Road development is officially underway and expected to be completed by Fall 2025. Only 5 lots remain, each ranging from 1 to 1.5 acres, with private well water and onsite septic. The owners have taken care...