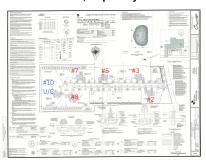

### **COMMENTS**

Exciting News! The Final Major Subdivision Plans have been approved in Cape May Court House! Previously known as 411 Dias Creek Rd, off Fishing Creek Rd, the Buckingham Road development is officially underway and expected to be completed by Fall 2025. Only 5 lots remain, each ranging from 1 to 1.5 acres, with private well water and onsite septic. The owners have taken care...

## COMMENTS

**Taxes** 

Exciting News! The Final Major Subdivision Plans have been approved in Cape May Court House! Previously known as 411 Dias Creek Rd, off Fishing Creek Rd, the Buckingham Road development is officially underway and expected to be completed by Fall 2025. Only 5 lots remain, each ranging from 1 to 1.5 acres, with private well water and onsite septic. The owners have taken care...