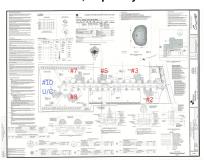

## COMMENTS

Exciting News! The Final Major Subdivision Plans have been approved in Cape May Court House! Previously known as 411 Dias Creek Rd, off Fishing Creek Rd, the Buckingham Road development is officially underway and expected to be completed by Fall 2025. Only 5 lots remain, each ranging from 1 to 1.5 acres, with private well water and onsite septic. The owners have taken care...

#### **PROPERTY FEATURES**