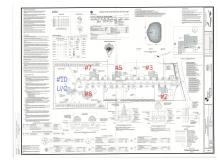

## **COMMENTS**

Exciting News! The Final Major Subdivision Plans have been approved in Cape May Court House! Previously known as 411 Dias Creek Rd, off Fishing Creek Rd, the Buckingham Road development is officially underway and expected to be completed by Fall 2025. Only 5 lots remain, each ranging from 1 to 1.5 acres, with private well water and onsite septic. The owners have taken care...

#### **PROPERTY FEATURES**