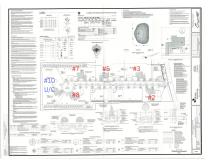

## COMMENTS

Exciting News! The Final Major Subdivision Plans have been approved in Cape May Court House! Previously known as 411 Dias Creek Rd, off Fishing Creek Rd, the Buckingham Road development is officially underway and expected to be completed by Fall 2025. Only 5 lots remain, each ranging from 1 to 1.5 acres, with private well water and onsite septic. The owners have taken care...