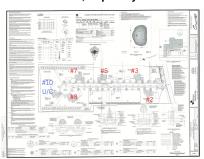

### COMMENTS

Exciting News! The Final Major Subdivision Plans have been approved in Cape May Court House! Previously known as 411 Dias Creek Rd, off Fishing Creek Rd, the Buckingham Road development is officially underway and expected to be completed by Fall 2025. Only 5 lots remain, each ranging from 1 to 1.5 acres, with private well water and onsite septic. The owners have taken care...