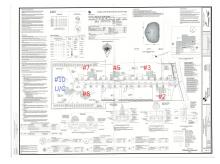

### **COMMENTS**

Exciting News! The Final Major Subdivision Plans have been approved in Cape May Court House! Previously known as 411 Dias Creek Rd, off Fishing Creek Rd, the Buckingham Road development is officially underway and expected to be completed by Fall 2025. Only 5 lots remain, each ranging from 1 to 1.5 acres, with private well water and onsite septic. The owners have taken care...