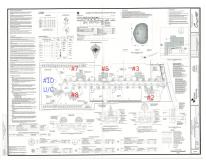

## COMMENTS

Exciting News! The Final Major Subdivision Plans have been approved in Cape May Court House! Previously known as 411 Dias Creek Rd, off Fishing Creek Rd, the Buckingham Road development is officially underway and expected to be completed by Fall 2025. Only 5 lots remain, each ranging from 1 to 1.5 acres, with private well water and onsite septic. The owners have taken care...