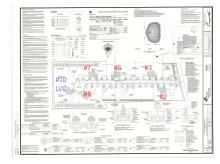

## **COMMENTS**

Exciting News! The Final Major Subdivision Plans have been approved in Cape May Court House! Previously known as 411 Dias Creek Rd, off Fishing Creek Rd, the Buckingham Road development is officially underway and expected to be completed by Fall 2025. Only 5 lots remain, each ranging from 1 to 1.5 acres, with private well water and onsite septic. The owners have taken care...