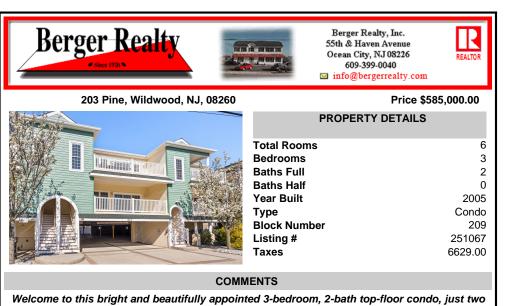

Welcome to this bright and beautifully appointed 3-bedroom, 2-bath top-floor condo, just two blocks from the beloved Wildwood Dog Beach and the iconic boardwalk! This turnkey, fully furnished unit is being sold completely stocked—including all kitchenware—making it a true move-in ready opportunity. Whether you\'re looking for a smart investment with a strong rental his...