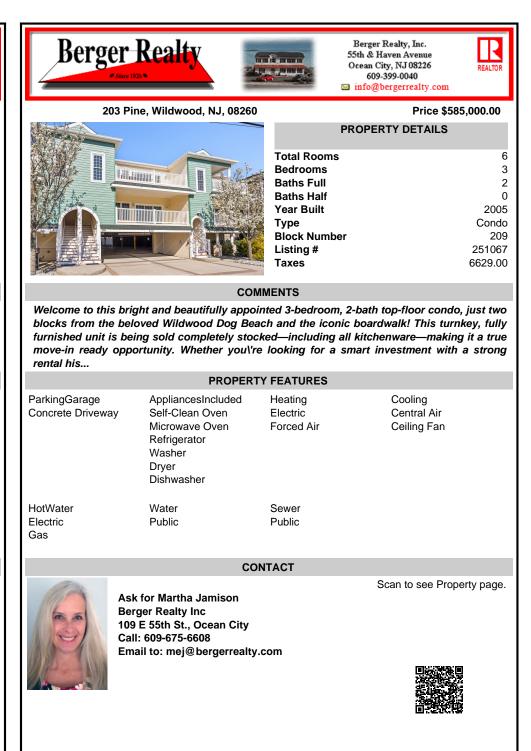

Welcome to this bright and beautifully appointed 3-bedroom, 2-bath top-floor condo, just two blocks from the beloved Wildwood Dog Beach and the iconic boardwalk! This turnkey, fully furnished unit is being sold completely stocked—including all kitchenware—making it a true move-in ready opportunity. Whether you\'re looking for a smart investment with a strong rental his...