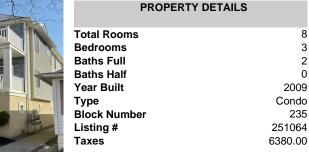

8

3

2

0

## COMMENTS

It's time to start thinking about summer and oh, those Wildwood Nights! This spacious 3-bedroom, 2-bathroom condo is just four blocks from the beach and right on the border of North Wildwood, offering the perfect shore retreat. The open concept living, dining, and kitchen area features a private partially covered porch, creating an airy, coastal feel, with a private dec ...

Email to: gmj@bergerrealty.com

| p                                                                                |                                                                                                   |                                                                      |