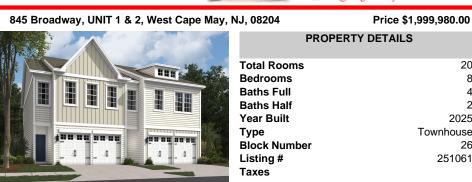

845 Broadway, UNIT 1 & 2, West Cape

| oe May, NJ, 08204 |              | Price \$1,999,980.00 |
|-------------------|--------------|----------------------|
|                   | PR           | OPERTY DETAILS       |
| 6.38              | Total Rooms  | 20                   |
| and the           | Bedrooms     | 8                    |
| a Cart            | Baths Full   | 4                    |
|                   | Baths Half   | 2                    |
|                   | Year Built   | 2025                 |
| - Alter           | Туре         | Townhouse            |
|                   | Block Number | 26                   |
| -                 | Listing #    | 251061               |
|                   | Taxes        |                      |

20

8

4

2

2025

26

Townhouse

251061