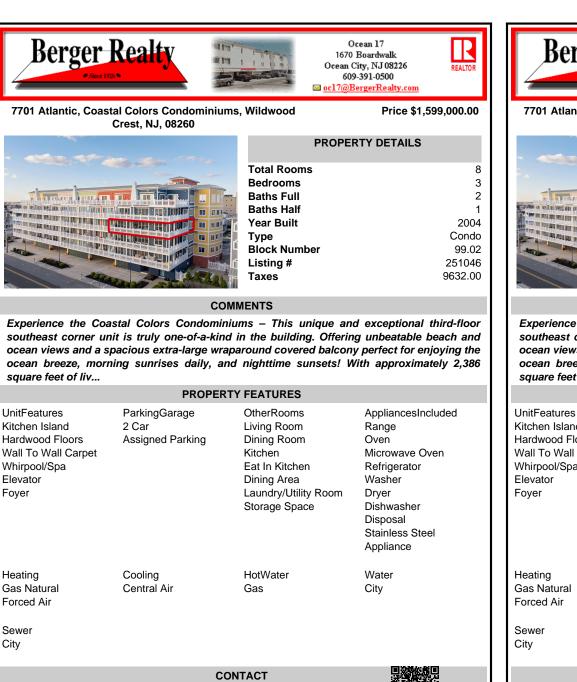

## COMMENTS

Experience the Coastal Colors Condominiums - This unique and exceptional third-floor southeast corner unit is truly one-of-a-kind in the building. Offering unbeatable beach and ocean views and a spacious extra-large wraparound covered balcony perfect for enjoying the ocean breeze, morning sunrises daily, and nighttime sunsets! With approximately 2,386 square feet of liv ...

| · Aller and an aller                                                                                           |              |
|----------------------------------------------------------------------------------------------------------------|--------------|
|                                                                                                                | Total Rooms  |
|                                                                                                                | Bedrooms     |
|                                                                                                                | Baths Full   |
| and a second second assisted and for a function of the second second second second second second second second | Baths Half   |
|                                                                                                                | Year Built   |
|                                                                                                                | Туре         |
|                                                                                                                | Block Number |
|                                                                                                                | Listing #    |
|                                                                                                                | Taxes        |
|                                                                                                                |              |