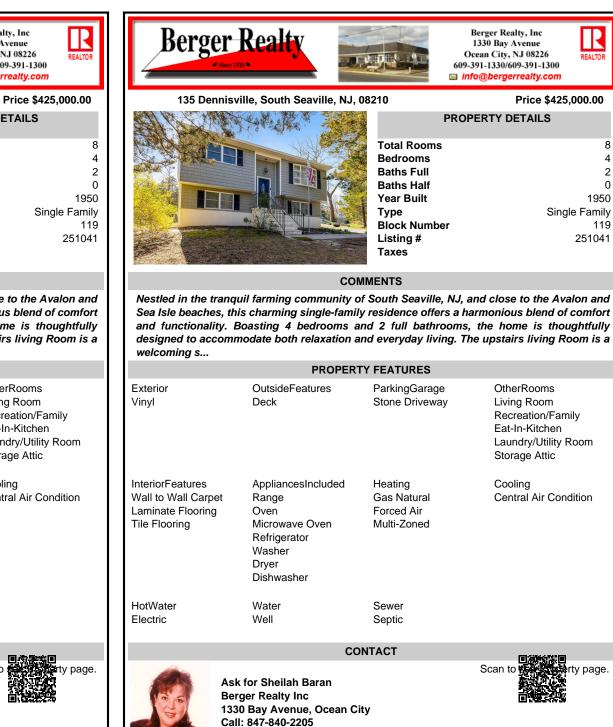

| PROPERTY DETAILS |               |  |  |
|------------------|---------------|--|--|
| Total Rooms      | 8             |  |  |
| Bedrooms         | 4             |  |  |
| Baths Full       | 2             |  |  |
| Baths Half       | 0             |  |  |
| Year Built       | 1950          |  |  |
| Туре             | Single Family |  |  |
| Block Number     | 119           |  |  |
| Listing #        | 251041        |  |  |
| Taxes            |               |  |  |

## COMMENTS

Nestled in the tranquil farming community of South Seaville, NJ, and close to the Avalon and Sea Isle beaches, this charming single-family residence offers a harmonious blend of comfort and functionality. Boasting 4 bedrooms and 2 full bathrooms, the home is thoughtfully designed to accommodate both relaxation and everyday living. The upstairs living Room is a welcoming s...

|                                                                               | PROPER                                                                                                            | TY FEATURES                                         |                                                                                                           |
|-------------------------------------------------------------------------------|-------------------------------------------------------------------------------------------------------------------|-----------------------------------------------------|-----------------------------------------------------------------------------------------------------------|
| Exterior<br>Vinyl                                                             | OutsideFeatures<br>Deck                                                                                           | ParkingGarage<br>Stone Driveway                     | OtherRooms<br>Living Room<br>Recreation/Family<br>Eat-In-Kitchen<br>Laundry/Utility Room<br>Storage Attic |
| InteriorFeatures<br>Wall to Wall Carpet<br>Laminate Flooring<br>Tile Flooring | AppliancesIncluded<br>Range<br>Oven<br>Microwave Oven<br>Refrigerator<br>Washer<br>Dryer<br>Dishwasher            | Heating<br>Gas Natural<br>Forced Air<br>Multi-Zoned | Cooling<br>Central Air Condition                                                                          |
| HotWater<br>Electric                                                          | Water<br>Well                                                                                                     | Sewer<br>Septic                                     |                                                                                                           |
|                                                                               | CC                                                                                                                | ONTACT                                              | 同次帮助问                                                                                                     |
| Be<br>133<br>Ca                                                               | k for Sheilah Baran<br>rger Realty Inc<br>30 Bay Avenue, Ocean C<br>II: 847-840-2205<br>aail to: sdb@bergerrealty | -                                                   | Scan to <b>Set Star</b> ty page                                                                           |