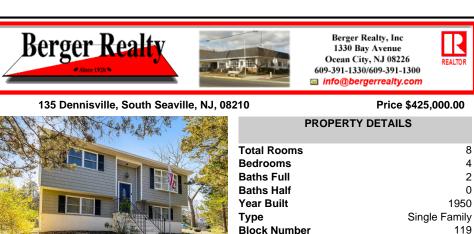

| PROPERTY DETAILS |               |  |  |  |
|------------------|---------------|--|--|--|
| Total Rooms      | 8             |  |  |  |
| Bedrooms         | 4             |  |  |  |
| Baths Full       | 2             |  |  |  |
| Baths Half       | 0             |  |  |  |
| Year Built       | 1950          |  |  |  |
| Туре             | Single Family |  |  |  |
| Block Number     | 119           |  |  |  |
| Listing #        | 251041        |  |  |  |
| Taxes            |               |  |  |  |

## COMMENTS

Nestled in the tranquil farming community of South Seaville, NJ, and close to the Avalon and Sea Isle beaches, this charming single-family residence offers a harmonious blend of comfort and functionality. Boasting 4 bedrooms and 2 full bathrooms, the home is thoughtfully designed to accommodate both relaxation and everyday living. The upstairs living Room is a welcoming s...