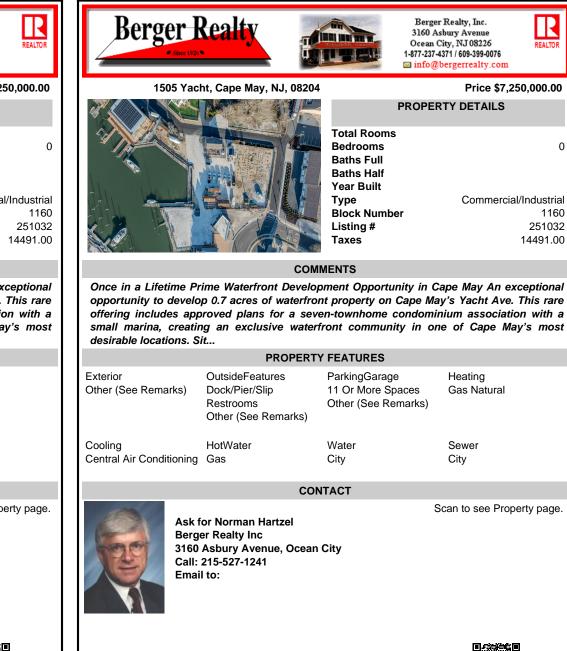

## COMMENTS

Once in a Lifetime Prime Waterfront Development Opportunity in Cape May An exceptional opportunity to develop 0.7 acres of waterfront property on Cape May's Yacht Ave. This rare offering includes approved plans for a seven-townhome condominium association with a small marina, creating an exclusive waterfront community in one of Cape May's most desirable locations. Sit...

| PROPERTY FEATURES                   |                                                                       |                                                           |                        |
|-------------------------------------|-----------------------------------------------------------------------|-----------------------------------------------------------|------------------------|
| Exterior<br>Other (See Remarks)     | OutsideFeatures<br>Dock/Pier/Slip<br>Restrooms<br>Other (See Remarks) | ParkingGarage<br>11 Or More Spaces<br>Other (See Remarks) | Heating<br>Gas Natural |
| Cooling<br>Central Air Conditioning | HotWater<br>Gas                                                       | Water<br>City                                             | Sewer<br>City          |

## CONTACT

Ask for Norman Hartzel

3160 Asbury Avenue, Ocean City

**Berger Realty Inc** 

Call: 215-527-1241 Email to: Scan to see Property page.