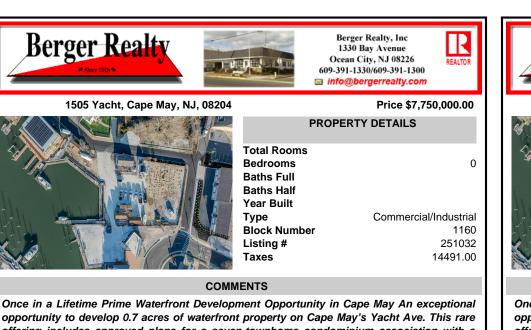

opportunity to develop 0.7 acres of waterfront property on Cape May's Yacht Ave. This rare offering includes approved plans for a seven-townhome condominium association with a small marina, creating an exclusive waterfront community in one of Cape May's most desirable locations. Sit...