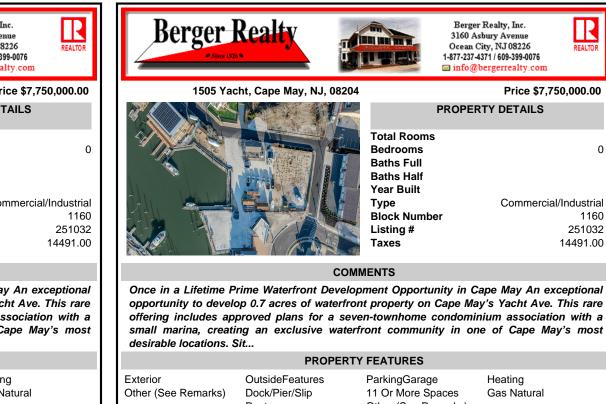

## COMMENTS

Once in a Lifetime Prime Waterfront Development Opportunity in Cape May An exceptional opportunity to develop 0.7 acres of waterfront property on Cape May's Yacht Ave. This rare offering includes approved plans for a seven-townhome condominium association with a small marina, creating an exclusive waterfront community in one of Cape May's most desirable locations. Sit ...

| PROPERTY FEATURES                   |                                                                       |                                                           |                        |
|-------------------------------------|-----------------------------------------------------------------------|-----------------------------------------------------------|------------------------|
| Exterior<br>Other (See Remarks)     | OutsideFeatures<br>Dock/Pier/Slip<br>Restrooms<br>Other (See Remarks) | ParkingGarage<br>11 Or More Spaces<br>Other (See Remarks) | Heating<br>Gas Natural |
| Cooling<br>Central Air Conditioning | HotWater<br>Gas                                                       | Water<br>City                                             | Sewer<br>City          |