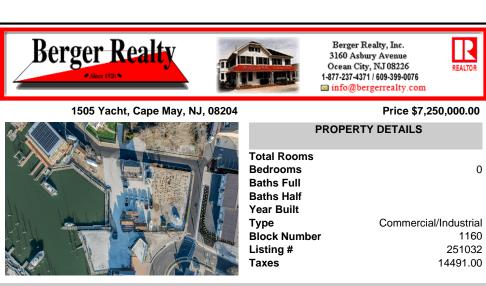

## COMMENTS

Once in a Lifetime Prime Waterfront Development Opportunity in Cape May An exceptional opportunity to develop 0.7 acres of waterfront property on Cape May's Yacht Ave. This rare offering includes approved plans for a seven-townhome condominium association with a small marina, creating an exclusive waterfront community in one of Cape May's most desirable locations. Sit ...

|                                     | PROPERTY FEATURES                                                     |                                                           |                        |  |  |
|-------------------------------------|-----------------------------------------------------------------------|-----------------------------------------------------------|------------------------|--|--|
| Exterior<br>Other (See Remarks)     | OutsideFeatures<br>Dock/Pier/Slip<br>Restrooms<br>Other (See Remarks) | ParkingGarage<br>11 Or More Spaces<br>Other (See Remarks) | Heating<br>Gas Natural |  |  |
| Cooling<br>Central Air Conditioning | HotWater<br>Gas                                                       | Water<br>City                                             | Sewer<br>City          |  |  |

Call: 609-367-3669 Email to: jek@bergerrealty.com

0

1160

251032

14491.00