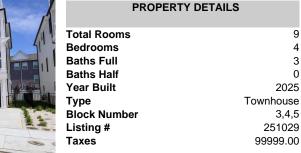

#### 139 Austin, Lower Township, NJ, 08260

| PROPERTY DETAILS                                                          |                                       |
|---------------------------------------------------------------------------|---------------------------------------|
| Total Rooms<br>Bedrooms<br>Baths Full<br>Baths Half<br>Year Built<br>Type | 9<br>4<br>3<br>0<br>2025<br>Townhouse |
| Block Number<br>Listing #<br>Taxes                                        | 3,4,5<br>251029<br>99999.00           |