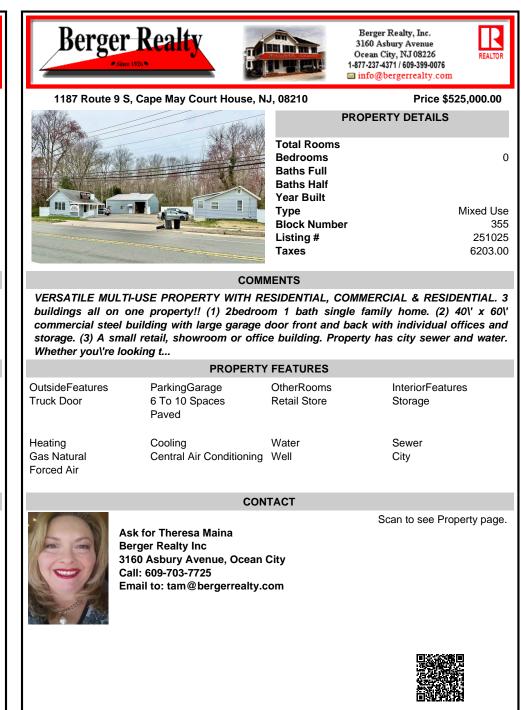

1187 Route 9 S, Cape May Court House, NJ, 08210

| House, NJ, 08210 |                                                                   | Price \$525,000.00                    |
|------------------|-------------------------------------------------------------------|---------------------------------------|
| TARDAGE          | PRC                                                               | PERTY DETAILS                         |
|                  | Total Rooms<br>Bedrooms<br>Baths Full<br>Baths Half<br>Year Built | 0                                     |
|                  | Type<br>Block Number<br>Listing #<br>Taxes                        | Mixed Use<br>355<br>251025<br>6203.00 |

## COMMENTS

VERSATILE MULTI-USE PROPERTY WITH RESIDENTIAL, COMMERCIAL & RESIDENTIAL. 3 buildings all on one property!! (1) 2bedroom 1 bath single family home. (2) 40\' x 60\' commercial steel building with large garage door front and back with individual offices and storage. (3) A small retail, showroom or office building. Property has city sewer and water. Whether you\'re looking t...

| PROPERTY FEATURES             |                                          |                            |                             |  |  |
|-------------------------------|------------------------------------------|----------------------------|-----------------------------|--|--|
| OutsideFeatures<br>Truck Door | ParkingGarage<br>6 To 10 Spaces<br>Paved | OtherRooms<br>Retail Store | InteriorFeatures<br>Storage |  |  |
| Heating<br>Gas Natural        | Cooling<br>Central Air Conditioning      | Water<br>Well              | Sewer<br>City               |  |  |