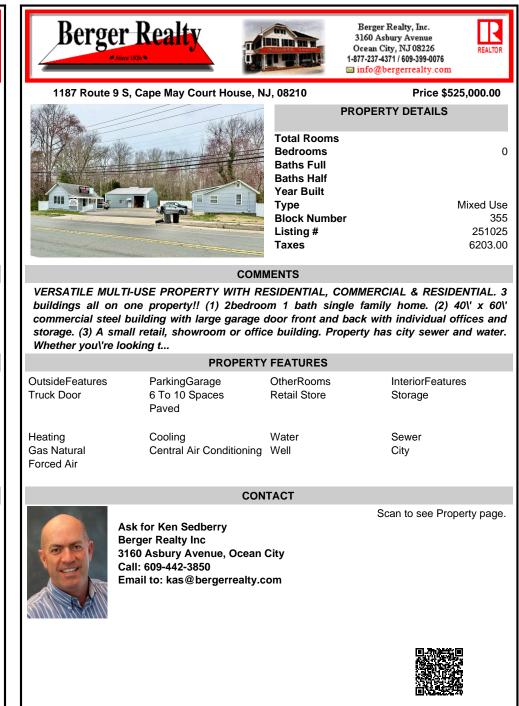

## COMMENTS

VERSATILE MULTI-USE PROPERTY WITH RESIDENTIAL, COMMERCIAL & RESIDENTIAL. 3 buildings all on one property!! (1) 2bedroom 1 bath single family home. (2) 40\' x 60\' commercial steel building with large garage door front and back with individual offices and storage. (3) A small retail, showroom or office building. Property has city sewer and water. Whether you\'re looking t...