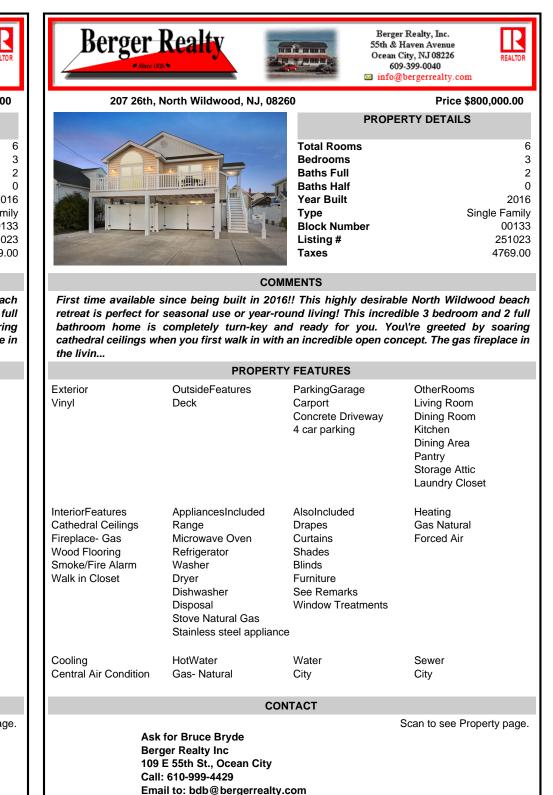

|                                                                                                                 | PROPER <sup>-</sup>                                                                                                                                        | TY FEATURES                                                                                             |                                                                                                                 |                               |
|-----------------------------------------------------------------------------------------------------------------|------------------------------------------------------------------------------------------------------------------------------------------------------------|---------------------------------------------------------------------------------------------------------|-----------------------------------------------------------------------------------------------------------------|-------------------------------|
| Exterior<br>Vinyl                                                                                               | OutsideFeatures<br>Deck                                                                                                                                    | ParkingGarage<br>Carport<br>Concrete Driveway<br>4 car parking                                          | OtherRooms<br>Living Room<br>Dining Room<br>Kitchen<br>Dining Area<br>Pantry<br>Storage Attic<br>Laundry Closet | E                             |
| InteriorFeatures<br>Cathedral Ceilings<br>Fireplace- Gas<br>Wood Flooring<br>Smoke/Fire Alarm<br>Walk in Closet | AppliancesIncluded<br>Range<br>Microwave Oven<br>Refrigerator<br>Washer<br>Dryer<br>Dishwasher<br>Disposal<br>Stove Natural Gas<br>Stainless steel applian | AlsoIncluded<br>Drapes<br>Curtains<br>Shades<br>Blinds<br>Furniture<br>See Remarks<br>Window Treatments | Heating<br>Gas Natural<br>Forced Air                                                                            | <br> <br> <br> <br> <br> <br> |
| Cooling<br>Central Air Condition                                                                                | HotWater<br>Gas- Natural                                                                                                                                   | Water<br>City                                                                                           | Sewer<br>City                                                                                                   |                               |
|                                                                                                                 | cc                                                                                                                                                         | ONTACT                                                                                                  |                                                                                                                 | 11                            |
| Ask for Bruce Bryde<br>Berger Realty Inc<br>109 E 55th St., Ocean City<br>Call: 610-999-4429                    |                                                                                                                                                            |                                                                                                         | Scan to see Property page.                                                                                      |                               |