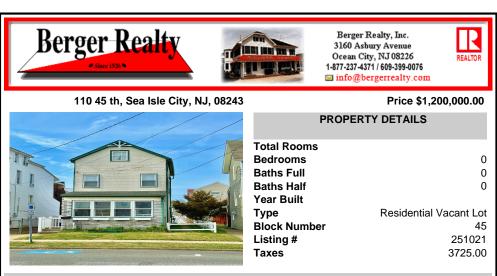

Attention Investors. Build your single family home just a block off the beach in the heart of Sea Isle City. Lot is 26x110 so a variance would be need to build. Buyer is responsible for all permitting....

## COMMENTS

Attention Investors. Build your single family home just a block off the beach in the heart of Sea Isle City. Lot is 26x110 so a variance would be need to build. Buyer is responsible for all permitting ....