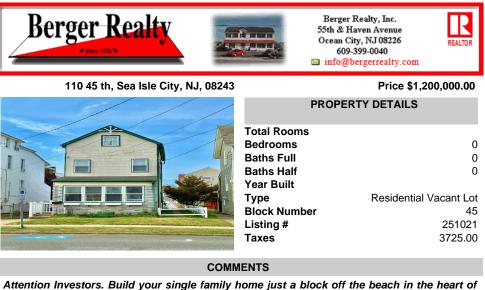

Attention Investors. Build your single family home just a block off the beach in the heart of Sea Isle City. Lot is 26x110 so a variance would be need to build. Buyer is responsible for all permitting....